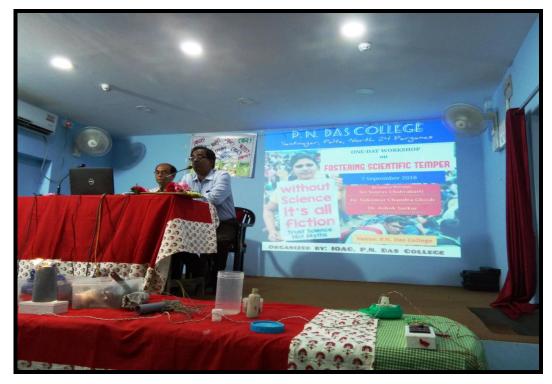

# ACTIVITY REPORT 2018-19

- 1. Name of Department / Committee / Cell: Internal Quality Assurance Cell (IQAC), P.N. Das College
- 2. Name of the Event / Activity: Seminar on Fostering Scientific Temper
- 3. Date(s) of the event: 07/09/2018
- 4. Venue of the Event: College Auditorium
- 5. Nature of the Activity: Programme
- 6. Level of the activity: College
- 7. Purpose / Aims / Objectives of the event: To generate awareness among the stakeholders about the importance of scientific temper.
- 8. Names and designations / professions of dignitaries, guests, participants:

| Capacity           | Name                      | Designation / Profession / Affiliating Institute / Organization              |  |
|--------------------|---------------------------|------------------------------------------------------------------------------|--|
| Chairperson        | Dr. Sharmíla De           | Príncípal, P.N. Das<br>College                                               |  |
| Inaugurator        | Dr. Basumíta Tarafðar     | Associate Professor,<br>Dept. Of Bengali                                     |  |
|                    | Srí Sourav Chakrabortí    | President, North 24 Parganas District Committee, Paschim Banga Bigyan Mancha |  |
| Resource Person(s) | Dr. Sukumar Chandra Ghosh | Mentor, North 24<br>Parganas District<br>Committee                           |  |
|                    | Dr. Ashok Sarkar          | Mentor, Paschím<br>Banga Bígyan<br>Mancha                                    |  |

- 9. Name(s) of the Anchor(s): Dr. Basumíta Tarafdar, Associate Proffessor, Dept. Of Bengali
- 10. Beneficiaries / participants / audience (Type and/or number): 115 number of students
- 11. Outcome of the activity [Tick or underline the suitable alternative(s) and give details]: Social Service