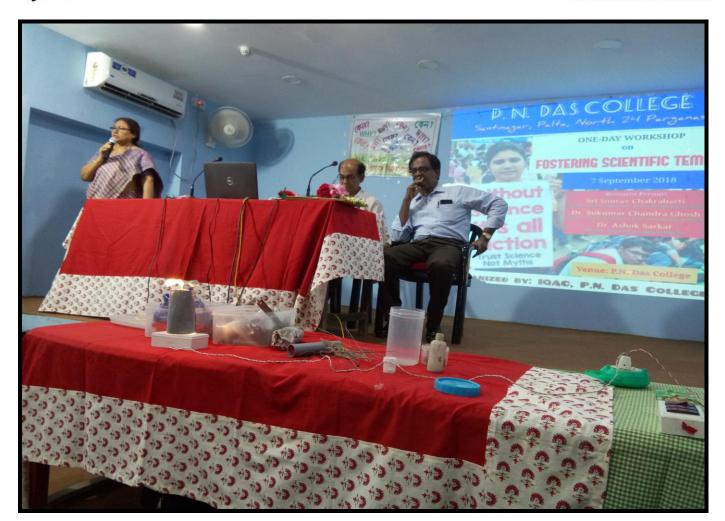

# ACTIVITY REPORT 2018-19

- 1. Name of Department / Committee / Cell: Internal Quality Assurance Cell (IQAC), P.N. Das College
- 2. Name of the Event / Activity: Seminar on Fostering Scientific Temper
- 3. Date(s) of the event: 07/09/2018
- 4. Venue of the Event: College Auditorium
- 5. Nature of the Activity: Programme
- 6. Level of the activity: College
- 7. Purpose / Aims / Objectives of the event: To generate awareness among the stakeholders about the importance of scientific temper.
- 8. Names and designations / professions of dignitaries, guests, participants:

| Capacity           | Name                      | Designation / Profession / Affiliating Institute / Organization              |  |
|--------------------|---------------------------|------------------------------------------------------------------------------|--|
| Chairperson        | Dr. Sharmíla De           | Príncípal, P.N. Das<br>College                                               |  |
| Inaugurator        | Dr. Basumíta Tarafðar     | Associate Professor,<br>Dept. Of Bengali                                     |  |
|                    | Srí Sourav Chakrabortí    | President, North 24 Parganas District Committee, Paschim Banga Bigyan Mancha |  |
| Resource Person(s) | Dr. Sukumar Chandra Ghosh | Mentor, North 24<br>Parganas District<br>Committee                           |  |
|                    | Dr. Ashok Sarkar          | Mentor, Paschím<br>Banga Bígyan<br>Mancha                                    |  |

- 9. Name(s) of the Anchor(s): Dr. Basumíta Tarafdar, Associate Proffessor, Dept. Of Bengali
- 10. Beneficiaries / participants / audience (Type and/or number): 115 number of students
- 11. Outcome of the activity [Tick or underline the suitable alternative(s) and give details]: Social Service