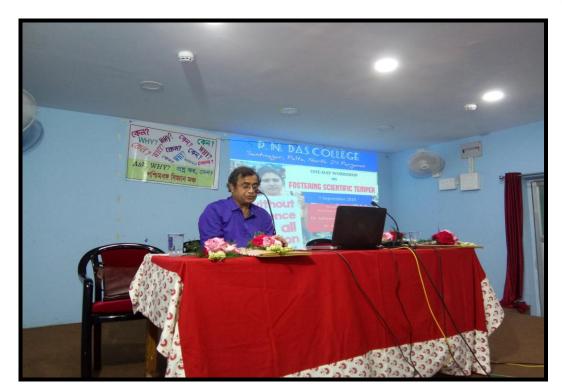

# ACTIVITY REPORT 2018-19

- 1. Name of Department / Committee / Cell: Internal Quality Assurance Cell (IQAC), P.N. Das College
- 2. Name of the Event / Activity: Seminar on Fostering Scientific Temper
- 3. Date(s) of the event: 07/09/2018
- 4. Venue of the Event: College Auditorium
- 5. Nature of the Activity: Programme
- 6. Level of the activity: College
- 7. Purpose / Aims / Objectives of the event: To generate awareness among the stakeholders about the importance of scientific temper.
- 8. Names and designations / professions of dignitaries, guests, participants:

| Capacity           | Name                      | Designation / Profession / Affiliating Institute / Organization              |  |
|--------------------|---------------------------|------------------------------------------------------------------------------|--|
| Chairperson        | Dr. Sharmíla De           | Príncípal, P.N. Das<br>College                                               |  |
| Inaugurator        | Dr. Basumíta Tarafðar     | Associate Professor,<br>Dept. Of Bengali                                     |  |
|                    | Srí Sourav Chakrabortí    | President, North 24 Parganas District Committee, Paschim Banga Bigyan Mancha |  |
| Resource Person(s) | Dr. Sukumar Chandra Ghosh | Mentor, North 24<br>Parganas District<br>Committee                           |  |
|                    | Dr. Ashok Sarkar          | Mentor, Paschím<br>Banga Bígyan<br>Mancha                                    |  |

- 9. Name(s) of the Anchor(s): Dr. Basumíta Tarafdar, Associate Proffessor, Dept. Of Bengali
- 10. Beneficiaries / participants / audience (Type and/or number): 115 number of students
- 11. Outcome of the activity [Tick or underline the suitable alternative(s) and give details]: Social Service